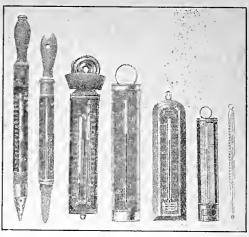

#### **HYACINTH GLASSES**

Our stock of these is unusually large and fine; we recommend them for bedding only, although many florists still use them for forcing; for the latter purpose, however, we would advise the planting of Named Hyacinths as they seldom fail to give complete satisfaction; also First Size

### Hyacinths. SINGLE AND DOUBLE FLOWERING

|                                | DOZ.     | 100    | 1.000   |
|--------------------------------|----------|--------|---------|
| Pink                           | . \$0.75 | \$4.75 | \$40.00 |
| Red                            | 0.75     | 4.75   | 40.00   |
| Pure White                     | . 0.75   | 4.75   | 40.00   |
| Blush White (Single only)      | 0.75     | 4.75   | 40.00   |
| Light Blue (Single only)       | . 0.75   | 4.75   | 40.00   |
| Deep Blue (Single only)        | . 0.75   | 4.75   | 40.00   |
| Blue. All shades (Double only) | . 0.75   | 4.75   | 40.00   |
| Yellow                         | 0.75     | 4.75   | 40.00   |
| All Colors. 'Mixed             | . 0.75   | 4.75   | 40.00   |
|                                |          |        |         |